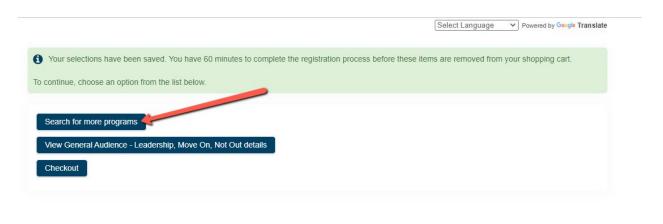

Toastmasters International District 66

6. Click **Search** for more programs and choose the other classes for which you will attend.

### 7. Once all classes have been chosen, click **Checkout**.