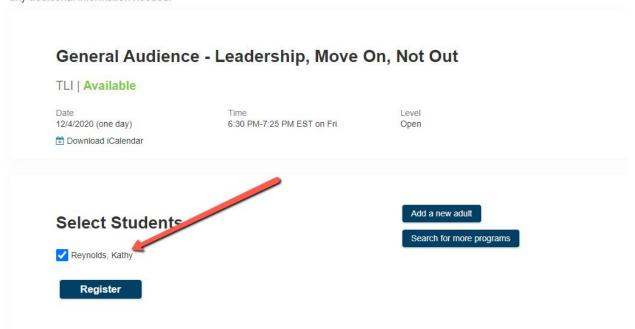

#### To register individuals for this class -

Click the check box next to the individuals name, If the individual is not already listed you may create them by clicking on the "Add new child" or "Add new adult" links below. Individuals within your account who are already registered for this class or event are listed as (Registered).

You may select more than one registrant and if there are options or additional information required a window will appear to collect any additional information needed.

- 4. In **Select Students**, place a check next to your name.
- 5. Click Register.