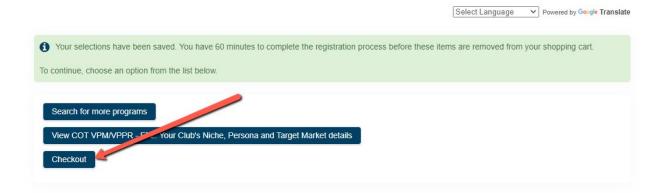

e the first of the classes you wish to attend by clicking **Register**.

#### To register individuals for this class -

Click the check box next to the individuals name, If the individual is not already listed you may create them by clicking on the "Add new child" or "Add new adult" links below. Individuals within your account who are already registered for this class or event are listed as (Registered).

You may select more than one registrant and if there are options or additional information required a window will appear to collect any additional information needed.



- 4. In **Select Students**, place a check next to your name.
- 5. Click Register.



Toastmasters International District 66

6. Click **Search** for more programs and choose the other classes for which you will attend.



# Toastmasters International District 66 www.tmdistrict66.org/

### 7. Once all classes have been chosen, click **Checkout**.

#### Before you click the Continue button:

Kindly double check your registrations listed in the table below. You can remove if you wish to not include the registration **If you have a Coupon Code**, enter in the coupon code first and click 'Apply Coupon Code' link before you click the Continue button.

| - |                    | Туре | Description                                                                           | Action   | Tuition | Additional<br>Fees | Additional<br>Items | Payment<br>Options | Subtotal |
|---|--------------------|------|---------------------------------------------------------------------------------------|----------|---------|------