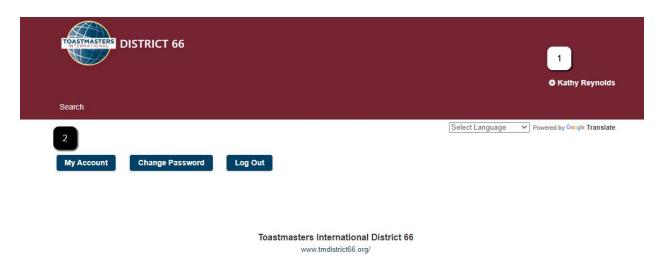

You can access the confirmation letter and download a copy from your login:

- 1. Access your user profile by clicking your name.
- 2. Access your account by clicking My Account.
- 3. Scroll to the bottom of the screen.