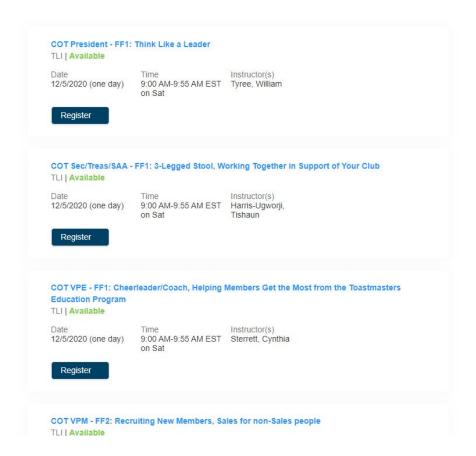

#### To register individuals for this class -

Click the check box next to the individuals name, If the individual is not already listed you may create them by clicking on the "Add new child" or "Add new adult" links below. Individuals within your account who are already registered for this class or event are listed as (Registered).