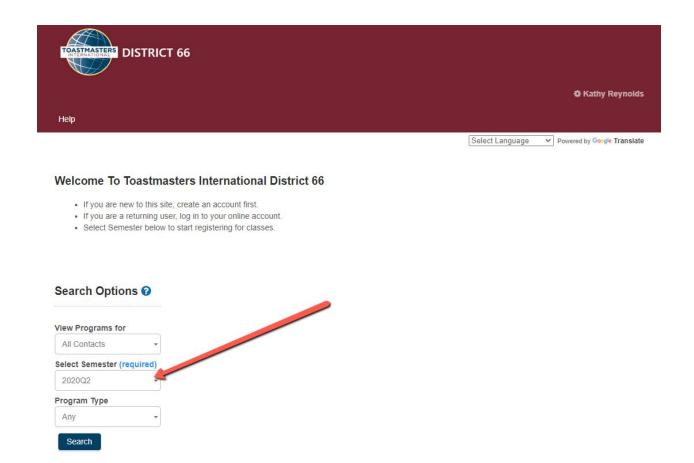

## Once logged in, proceed to registration:

- 1. Choose the appropriate semester based on current date.
- 2. Click Search.

3. Scroll through and choose the first of the classes you wish to attend by clicking **Register**.