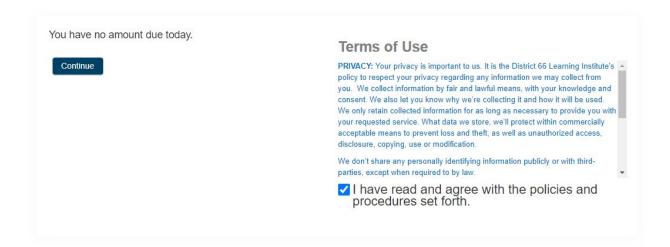

## Toastmasters International District 66

www.tmdistrict66.org/

- 11. Read the **Terms of Use** and place a check next to **I have read and agree with the policies and procedures set forth**.
- 12. Click Continue.